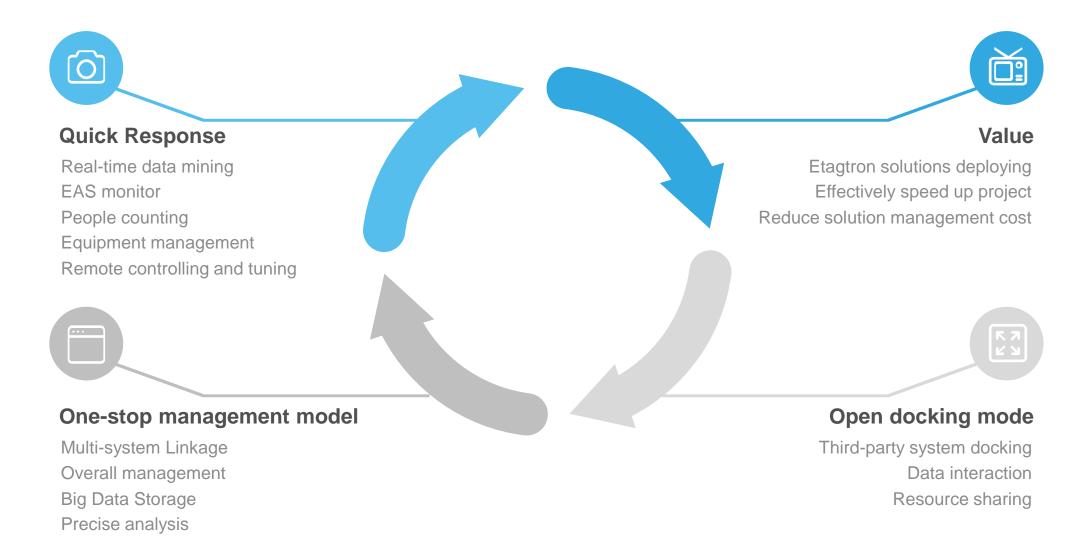

## Intelligent Anti-theft System Series

RFID

RF8.2MHz

Remote Tuning

PG

Acrylic

23

People Counting

Dual frequencies RFID+RF

Item track and trace

RFID-based EAS alarm

Replenish stolenems to reduce out-of-stocks

People counting and flow statistics

Ototiotio