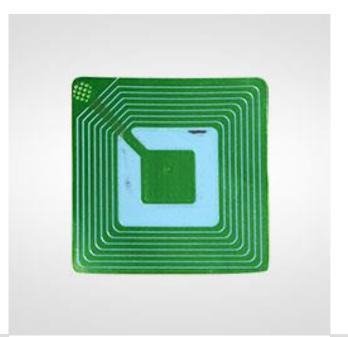

## Intelligent Anti-theft System Series

RFID

RF8.2MHz

Remote Tuning

PG

Acrylic

23

People Counting

Dual frequencies RFID+RF

Item track and trace

RFID-based EAS alarm

Replenish stolenems to reduce out-of-stocks

People counting and flow statistics

Ototiotio