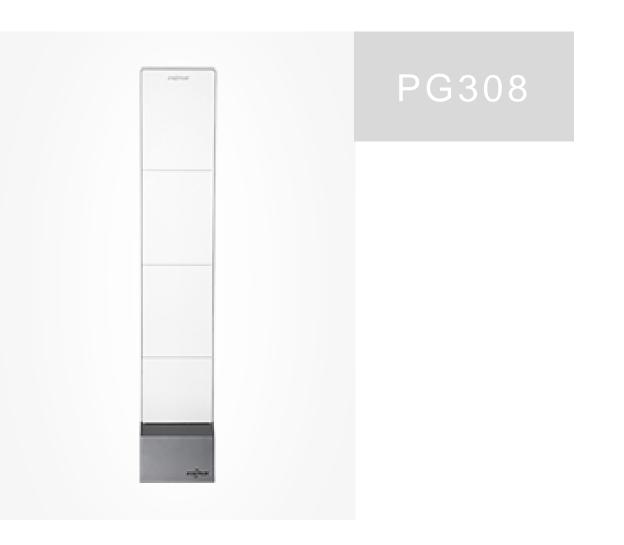

## EAS Anti-theft System Series

| Name       | AM       | RF       | Acrylic  | ABS      | Aluminum alloy | People Counting | Remote Tuning | DSP      |
|------------|----------|----------|----------|----------|----------------|-----------------|---------------|----------|
| PG200      | <b>*</b> |          | <b>*</b> |          |                | <b>*</b>        | <b>*</b>      |          |
| PG212B     | <b>*</b> |          | <b>*</b> |          |                | <b>*</b>        | <b>*</b>      |          |
| PG218      | <b>*</b> |          | <b>*</b> |          |                | <b>*</b>        | <b>*</b>      |          |
| PG300      | <b>*</b> |          | <b>*</b> |          |                | 1               | 4             |          |
| PG309      | <b>*</b> |          | <b>*</b> |          |                | <b>*</b>        | <b>*</b>      |          |
| PT209      | <b>→</b> |          |          |          |                | <b>*</b>        | <b>→</b>      |          |
| PT309      | <b>→</b> |          |          | <b>→</b> |                | <b>*</b>        | <b>→</b>      |          |
| PG400      | <b>*</b> |          | <b>→</b> | <b>*</b> |                | <b>*</b>        | <b>✓</b>      |          |
| PG308 MONO |          | <b>*</b> | <b>*</b> |          |                |                 |               |          |
| A209       |          | <b>*</b> |          |          | <b>→</b>       |                 |               | <b>*</b> |