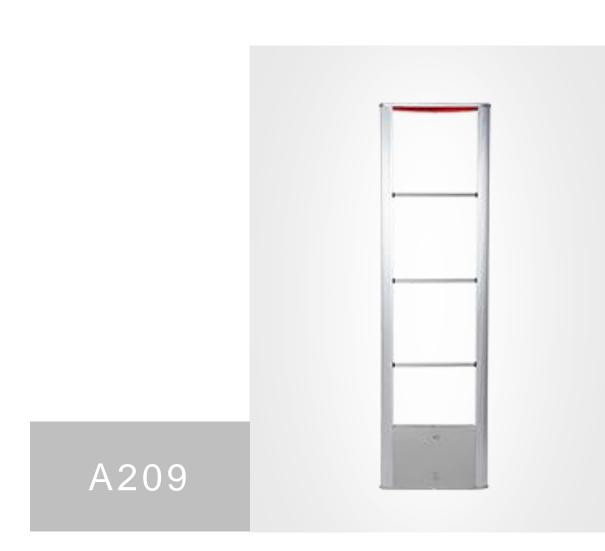

## EAS Anti-theft System Series

| Name       | AM       | RF       | Acrylic  | ABS      | Aluminum alloy | People Counting | Remote Tuning | DSP      |
|------------|----------|----------|----------|----------|----------------|-----------------|---------------|----------|
| PG200      | <b>*</b> |          | <b>*</b> |          |                | <b>*</b>        | <b>*</b>      |          |
| PG212B     | <b>*</b> |          | <b>*</b> |          |                | <b>*</b>        | <b>*</b>      |          |
| PG218      | <b>*</b> |          | <b>*</b> |          |                | <b>*</b>        | <b>*</b>      |          |
| PG300      | <b>*</b> |          | <b>*</b> |          |                | 1               | 4             |          |
| PG309      | <b>*</b> |          | <b>*</b> |          |                | <b>*</b>        | <b>*</b>      |          |
| PT209      | <b>→</b> |          |          |          |                | <b>*</b>        | <b>→</b>      |          |
| PT309      | <b>→</b> |          |          | <b>→</b> |                | <b>*</b>        | <b>→</b>      |          |
| PG400      | <b>*</b> |          | <b>→</b> | <b>*</b> |                | <b>*</b>        | <b>✓</b>      |          |
| PG308 MONO |          | <b>*</b> | <b>*</b> |          |                |                 |               |          |
| A209       |          | <b>*</b> |          |          | <b>→</b>       |                 |               | <b>*</b> |