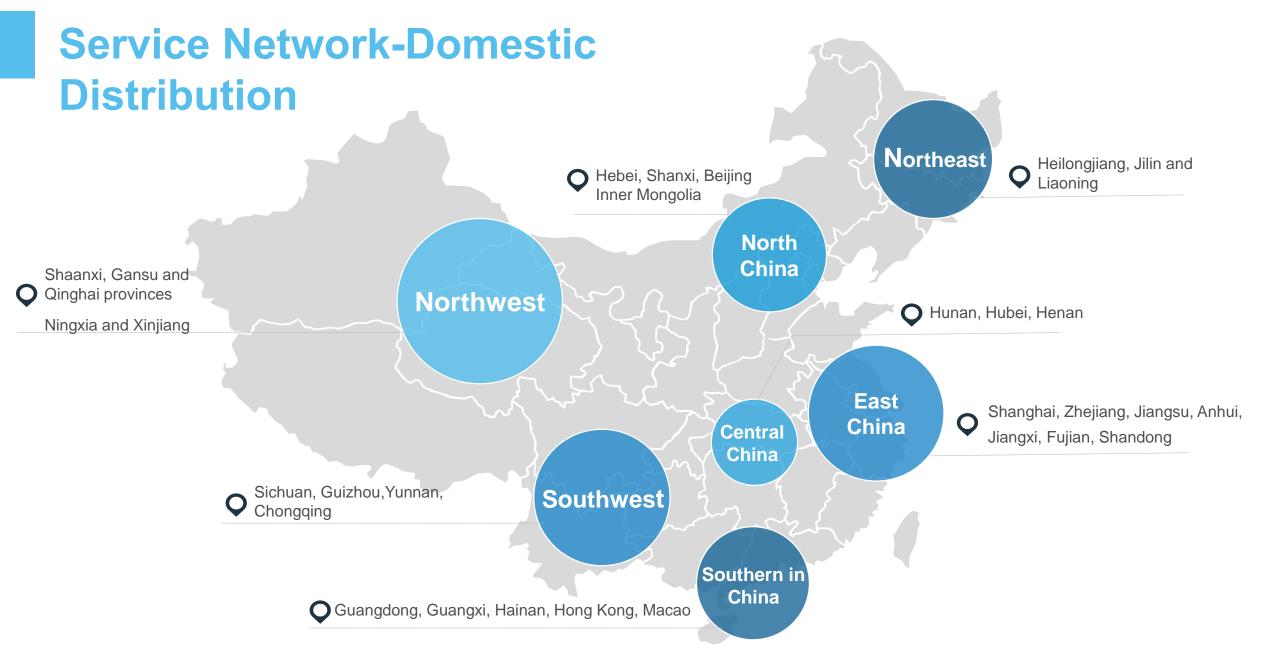

Service network in China

#### **Asia Pacific**

#### Asia Pacific agents:

Singapore, Thailand, Malaysia, Philippines, Indonesia, India, Hong Kong, Taiwan

#### China

#### Shanghai HQ

Marketing center, R&D center

#### Office

Beijing, guangzhou, shenyang, wuhan, chengdu, xi 'an, fuzhou

#### **Agents**

Jinan, Qingdao, taiyuan, kunming, changsha, nanjing, guiyang, urumqi, hefei, Harbin, changchun, shijiazhuang, zhengzhou,nanchang