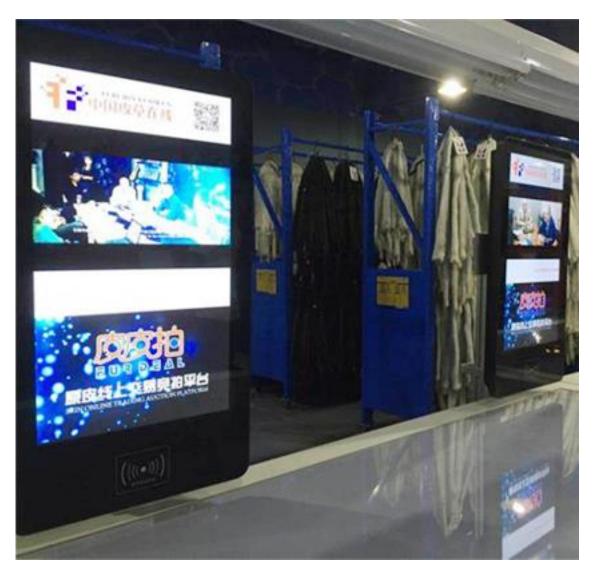

## RFID Trace and track

RFID
Traceability System
application
in online warehouse of Chinese
fur.

**Tommy Hilfiger** 

The management for samples.

iMirror

iMirror application in flagship store of Septwolves.