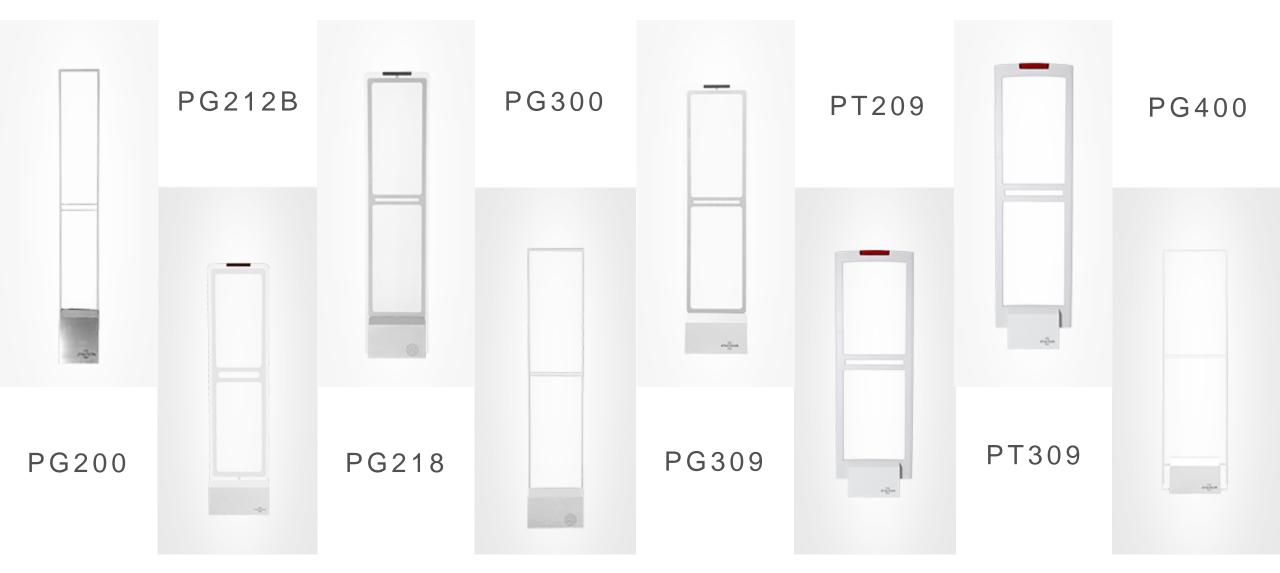

## EAS Anti-theft System Series

| Name       | AM       | RF       | Acrylic  | ABS      | Aluminum alloy | People Counting | Remote Tuning | DSP      |
|------------|----------|----------|----------|----------|----------------|-----------------|---------------|----------|
| PG200      | <b>*</b> |          | <b>*</b> |          |                | <b>*</b>        | <b>*</b>      |          |
| PG212B     | <b>*</b> |          | <b>*</b> |          |                | <b>*</b>        | <b>*</b>      |          |
| PG218      | <b>*</b> |          | <b>*</b> |          |                | <b>*</b>        | <b>*</b>      |          |
| PG300      | <b>*</b> |          | <b>*</b> |          |                | 1               | 4             |          |
| PG309      | <b>*</b> |          | <b>*</b> |          |                | <b>*</b>        | <b>*</b>      |          |
| PT209      | <b>→</b> |          |          |          |                | <b>*</b>        | <b>→</b>      |          |
| PT309      | <b>→</b> |          |          | <b>→</b> |                | <b>*</b>        | <b>→</b>      |          |
| PG400      | <b>*</b> |          | <b>→</b> | <b>*</b> |                | <b>*</b>        | <b>✓</b>      |          |
| PG308 MONO |          | <b>*</b> | <b>*</b> |          |                |                 |               |          |
| A209       |          | <b>*</b> |          |          | <b>→</b>       |                 |               | <b>*</b> |